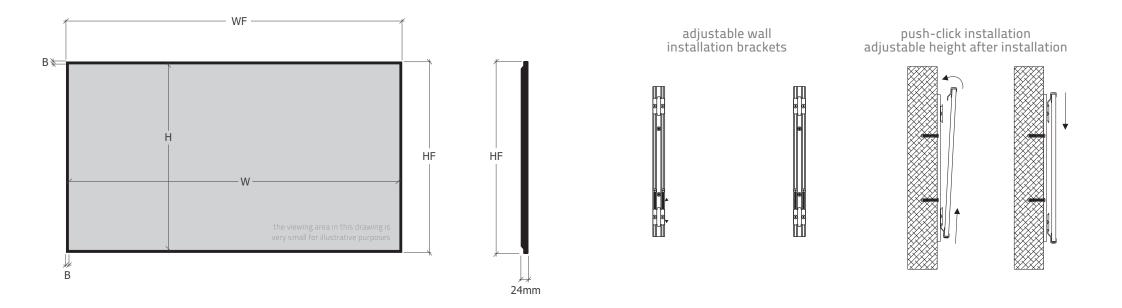

16:9

Available aspect ratios:

| Model          | Viewing area<br>(WxH in cm) | Ratio | Frame border<br>width (B) | Total frame size<br>(WFxHF in cm) | Weight  | Wood packaging size<br>(WxHxD in cm) | Weight including wood packaging |
|----------------|-----------------------------|-------|---------------------------|-----------------------------------|---------|--------------------------------------|---------------------------------|
| IV-ALR222_16-9 | 221,5 x 124,5               | 16:9  | 1,3 cm                    | 224,1 x 127,1                     | 32,0 kg | 238 x 139 x 8                        | 75,0 kg                         |
| IV-ALR266_16-9 | 266,0 x 149,5               | 16:9  | 1,3 cm                    | 268,6 x 152,1                     | 47,5 kg | 279 x 169 x 8                        | 109,0 kg                        |