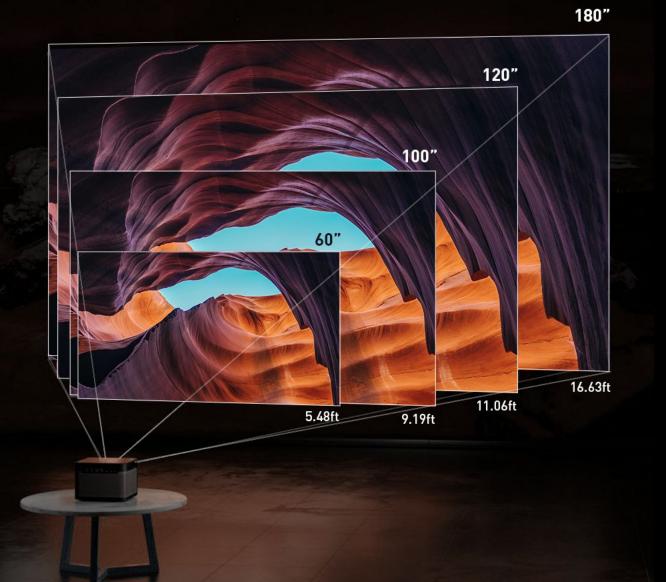

#### 180" Unparalleled Detail & Precision

The Mars effortlessly projects images up to 180 inches with outstanding clarity. Whether it's the subtle gradations of a sunset, the intricate textures of a landscape, or the vibrant hues of a painting, the Mars faithfully reproduces them all with ease.

#### Projection

Throw Ratio: 1.27:1 Image Size: 60"~180 (Recommended 80"-120") Auto Focus: Yes, ToF+Camera Auto Focus Auto Keystone Correction: Yes, six-way Intelligent Screen Fit: Yes Intelligent Obstacle Avoidance: Yes Projection Method: Front, Rear, Front Ceiling, Rear Ceiling