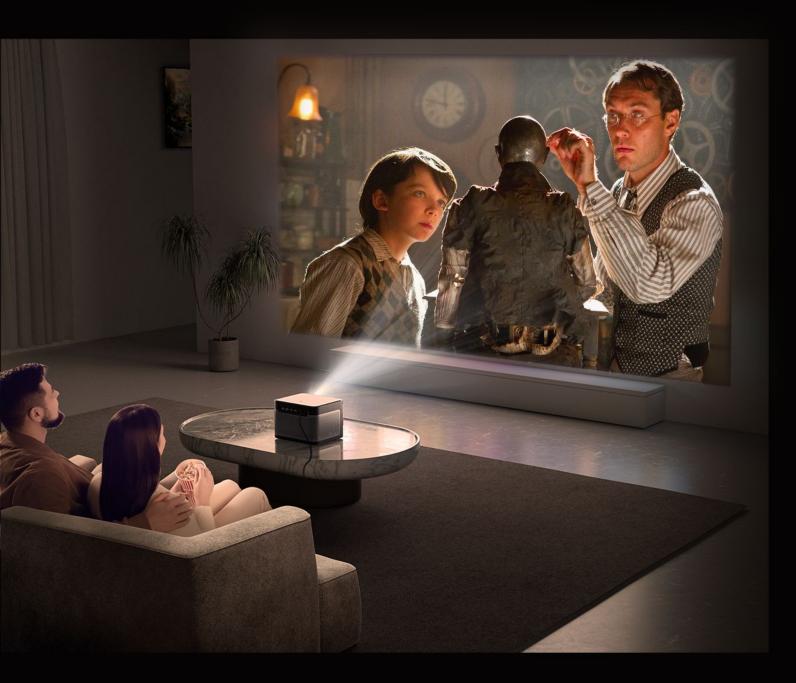

#### **Native Full HD Realism**

Prepare to be amazed as the lifelike 1080p visuals transport you to a world where every scene is beautifully crafted and every detail is magnificently displayed.

#### 180" Unparalleled Detail & Precision

The Mars effortlessly projects images up to 180 inches with outstanding clarity. Whether it's the subtle gradations of a sunset, the intricate textures of a landscape, or the vibrant hues of a painting, the Mars faithfully reproduces them all with ease.