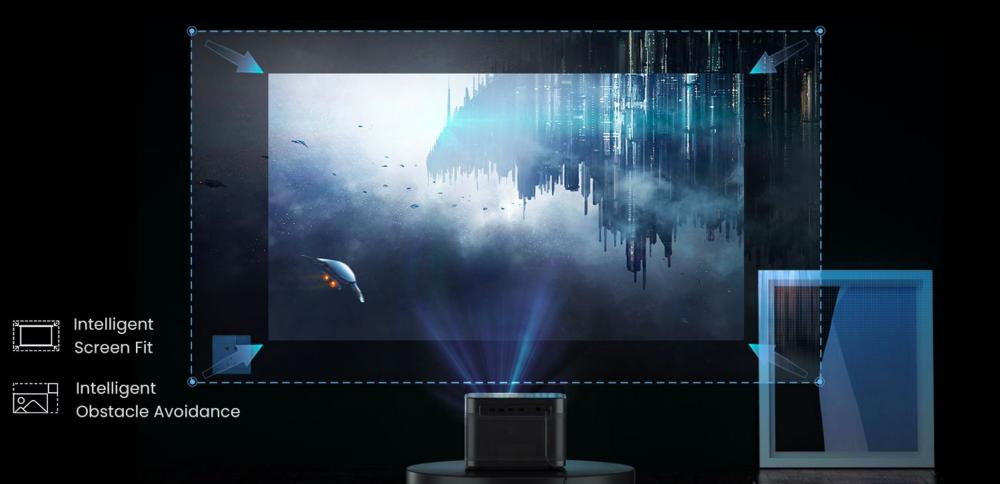

### Setting the Standard for Convenience

Intelligently recognizing the screen frame and obstacles, the Mars effortlessly aligns the image with the screen and adjusts to the right size, eliminating the need for manual adjustments.