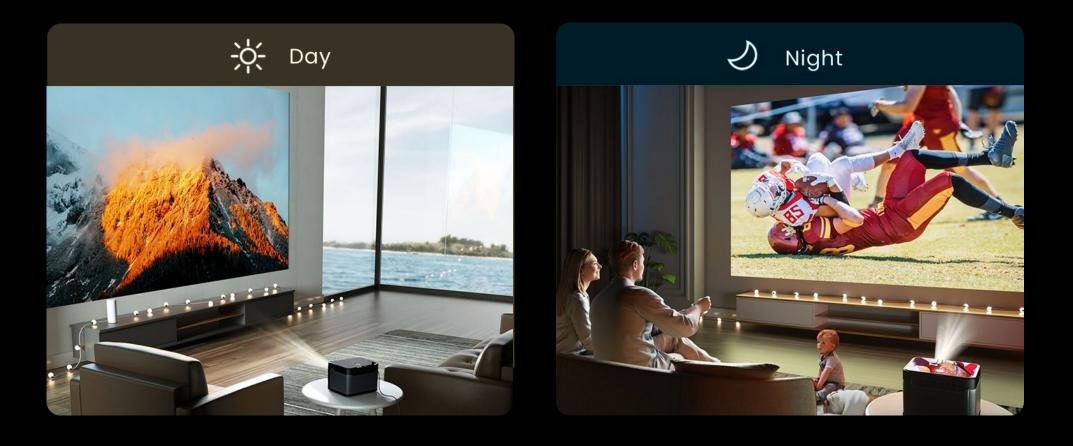

### **AI Brightness Adjustment**

The integrated high-precision light sensor intelligently identifies the ambient light to automatically adjust the brightness of the image to best match your viewing environment.

#### Clear during the day