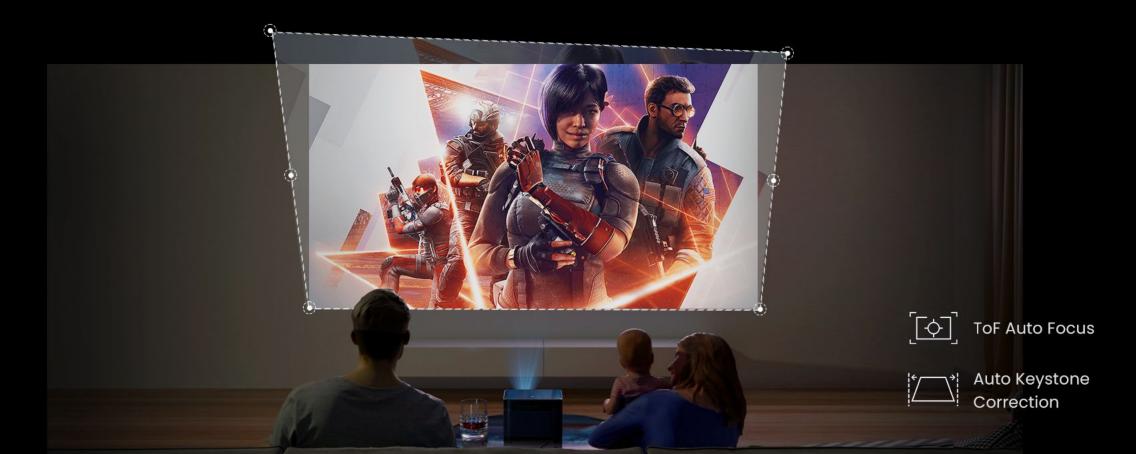

#### **Seamless Setup**

Equipped with ToF(Time-of-Flight) and CMOS(Complementary Metal Oxide Semiconductor) sensors, the Mars achieves seamless auto focus and six-way keystone adjustment, without any noticeable disturbance. Wherever you look, the image is square and clear.

### Setting the Standard for Convenience

Intelligently recognizing the screen frame and obstacles, the Mars effortlessly aligns the image with the screen and adjusts to the right size, eliminating the need for manual adjustments.