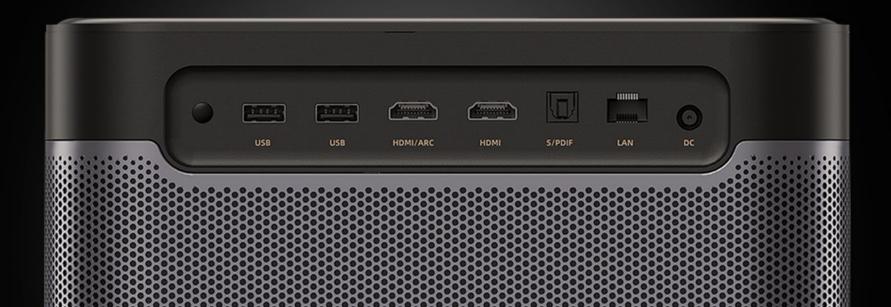

#### **Rich Connectivity**

Easily connect the Mars to your game console, laptop, Blu-ray player and more with dual USB and HDMI inputs. Time to expand your entertainment universe!

#### Connectivity

Input: USB2.0 x 2 HDMI IN x 2 DC-IN x 1 LAN x 1 Output: S/PDIF Out x 1 WiFi: Dual-band 2.4/5GHz, 802.11a/b/g/n/ac Bluetooth: Bluetooth 5.0/BLE