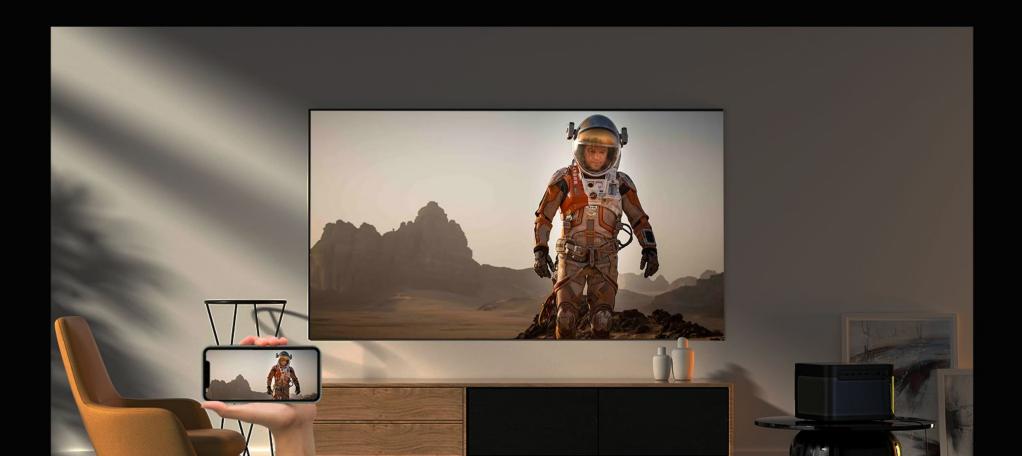

### Large Display from a Small Screen

Amplify your joy with built-in Mirrorcast and Homeshare apps. Cast photos, stream videos, and play games, free from the limitations of a small screen.