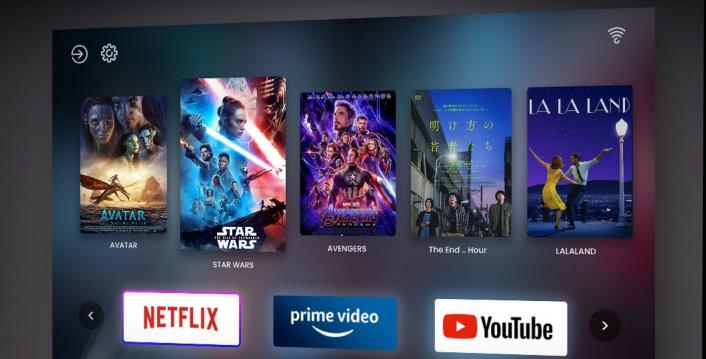

### Watch Netflix Natively

Unlock a world of entertainment the moment you power on. Say hello to non-stop thrills on officially-licensed Netflix, Prime Video, and YouTube - all with a single click!