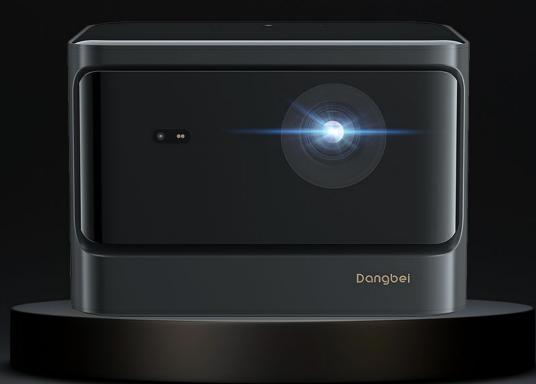

# Dangbei Mars

#### **Netflix in Laser Clarity**

Ultra-Bright Laser Projector with Native Netflix