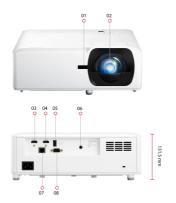

- 1. Front IR 2. Lens 3. HDMI 1.4/ HDCP 1.4 4. HDMI 2.0/ HDCP 2.2 5. USB-A (5V/1.5A, Service) 6. Audio Out 7. RJ45 (LAN Control)

- 8. RS232 9. Focus Ring 10. LED Indicator 11. Power Button 12. Keypad & IR