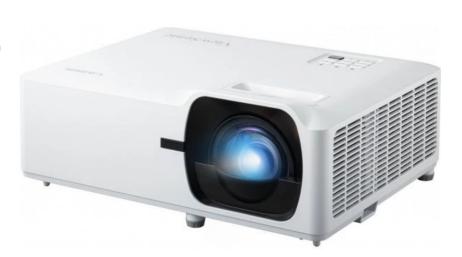

# Product **Description**

The Luminous Superior series is ViewSonic's lamp-free high brightness projector for both business and education. The LS710HD adopts industry-leading 2nd generation laser phosphor technology, delivers 4,200 ANSI Lumens while eliminating the use of toxic mercury, reducing the cost and effort of frequent lamp replacement and lowering total cost of ownership. The lamp-free light source offers enhanced sustainability for a greener environment while delivering clear and bright images with vivid colors and 1080p resolution. Boasting short throw ratio, flexible installation and easy image adjustments, the projector enables effortless edge blending to create an immersive experience for any space, be it a restaurant, gym, gallery, etc. With 0.49 short throw ratio, the projector can provide 100" large screen size from only 1.1 m away without being bothered by the shadows.

The LS710HD allows perfectly-shaped images even from an angled projection with H/V keystone and 4 corner correction and offers versatile application with 360° projection and portrait mode. The projector also comes with HDMI 2.0b, ensuring you access to original 4K quality content with HDR/HLG support.