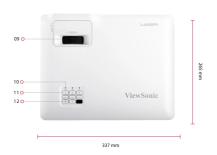

- 1. Front IR 2. Lens 3. HDMI 1.4/ HDCP 1.4 4. HDMI 2.0/ HDCP 2.2 5. USB-A (5V/1.5A, Service) 6. Audio Out 7. RJ45 (LAN Control)

- 8. RS232 9. Focus Ring 10. LED Indicator 11. Power Button 12. Keypad & IR

### **OTHERS**

| OTHERS             |                                          |                                                                                                                                                                                                                                                                                                             |  |
|--------------------|------------------------------------------|-------------------------------------------------------------------------------------------------------------------------------------------------------------------------------------------------------------------------------------------------------------------------------------------------------------|--|
|                    | Power Supply Voltage:                    | 100-240V+/- 10%,<br>50/60Hz<br>(AC in)                                                                                                                                                                                                                                                                      |  |
|                    | Power Consumption:                       | Normal: 245W<br>Standby: <0.5W                                                                                                                                                                                                                                                                              |  |
|                    | Operating Temperature:                   | 0~40°C                                                                                                                                                                                                                                                                                                      |  |
|                    | Carton:                                  | Brown                                                                                                                                                                                                                                                                                                       |  |
|                    | Net Weight:                              | 4.5kg                                                                                                                                                                                                                                                                                                       |  |
|                    | Gross Weight:                            | 6.6kg                                                                                                                                                                                                                                                                                                       |  |
|                    | Dimensions (WxDxH) with Adjustment Foot: | 337x265x131.5mm                                                                                                                                                                                                                                                                                             |  |
|                    | Packing Dimensions:                      | 496x195x387mm                                                                                                                                                                                                                                                                                               |  |
|                    | OSD Language:                            | English, French, German, Spanish, Italian, Portuguese, Dutch, Swedish, Finnish, Greek, Norwegian/Danish, Polish, Russian, Simplified_Chinese, Traditional_Chinese, Korean, Arabic, Japanese, Thai, Hungarian, Czechoslovak, Turkish, Farsi. Vietnamese, Indonesian, Romanian, Slovakian, total 27 languages |  |
|                    | User Guide Language:                     | English, S-Chinese, T-Chinese, Indonesian, Finish, French, German, Italian, Japanese, Korean, Polish, Portuguese, Russian, Spanish, Swedish, Turkish, Arabic, Czech, Thai, Vietnamese, total 20 languages                                                                                                   |  |
| STANDARD ACCESSORY |                                          |                                                                                                                                                                                                                                                                                                             |  |
|                    | Power Cord:                              | 1                                                                                                                                                                                                                                                                                                           |  |
|                    | Remote Control:                          | 1                                                                                                                                                                                                                                                                                                           |  |
|                    | QSG:                                     | Yes                                                                                                                                                                                                                                                                                                         |  |
|                    | Warranty Card:                           | Yes (CN Only)                                                                                                                                                                                                                                                                                               |  |
| OPTIONAL ACCESSORY |                                          |                                                                                                                                                                                                                                                                                                             |  |
|                    | Wall/Ceiling Mount:                      | PJ-WMK-007                                                                                                                                                                                                                                                                                                  |  |