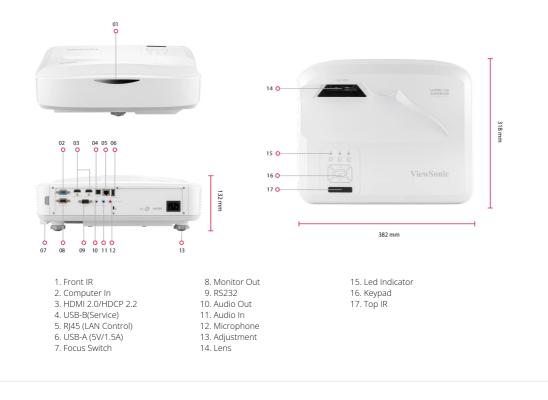

Visit Us

www.viewsonic.com

| Bightness:      Book Supply Voltage:      Supply Notage:        Contrast Ratio:      300000:1      Power Supply Voltage:      Subol Notage:        Display Color:      1.07 Billion Colors      Derating Temperature:      5-40°C        Light Source Type:      Laser Phosphor      Carton:      Brown        Light Source Type:      Daser Phosphor      Carton:      Standby: 40.94        Light Source Type:      Daser Phosphor      Standby: 40.94      Standby: 40.94        Light Source Type:      Daser Phosphor      Standby: 40.94      Standby: 40.94        Light Source Type:      Daser Phosphor      Standby: 40.94      Standby: 40.94        Source Type:      Daser Phosphor      Standby: 40.94      Standby: 40.94        Source Type:      Daser Phosphor      Standby: 40.94      Standby: 40.94        Optical Zoom:      Fixed Phosphor      Standby: 40.94      Standby: 40.94        Digital                                                                                                                                                                                                                                                                                                                                                                                                                                                                                                                                                                                                                                                                                                                                                                                                                                                                                                                        | SPECIFICATION                     |                     | OTHERS                    |                                                                                                                                                                                                                                                                   |
|----------------------------------------------------------------------------------------------------------------------------------------------------------------------------------------------------------------------------------------------------------------------------------------------------------------------------------------------------------------------------------------------------------------------------------------------------------------------------------------------------------------------------------------------------------------------------------------------------------------------------------------------------------------------------------------------------------------------------------------------------------------------------------------------------------------------------------------------------------------------------------------------------------------------------------------------------------------------------------------------------------------------------------------------------------------------------------------------------------------------------------------------------------------------------------------------------------------------------------------------------------------------------------------------------------------------------------------------------------------------------------------------------------------------------------------------------------------------------------------------------------------------------------------------------------------------------------------------------------------------------------------------------------------------------------------------------------------------------------------------------------------------------------------------------------------------------------------------------------------------------------------------------------------------------------------------------------------------------------------------------------------------------------------------------------------------------------------------|-----------------------------------|---------------------|---------------------------|-------------------------------------------------------------------------------------------------------------------------------------------------------------------------------------------------------------------------------------------------------------------|
| Contrast Ratic:300000:1Normal: 328W<br>Standbr: 0.5WDisplay Color:1.07 Billion ColorsOperating Temperature:5-40°CLight Source Life (hours) with<br>Normal Model:20000Carton:BrownNormal Model:20000Gross Weight:8.1kgLight Source Life (hours) with<br>SupperEco Mode:30000Gross Weight:8.1kgLight Source Life (hours) with<br>SupperEco Mode:92000Gross Weight:8.1kgLight Source Life (hours) with<br>SupperEco Mode:92000Gross Weight:8.1kgLight Source Life (hours) with<br>SupperEco Mode:9233924318x132mmProjection Offset:133%±3%Packing Dimensions:518x420x313mmThrow Ratio:0.5x.2 0xStandbr: Note, Spanish, Druch, Spanish, Spanish, Spanish, Spanish, Spanish, Druch, Spanish, Spanish, Spanish, Spanish, Spanish, Druch, Spanish, Spanish, Druch, Spanish, Spanish, Druch, Spanish, Spanish                                                                                                                                                                                                                                                                                                                                                                                                          | Native Resolution:<br>Brightness: |                     | Power Supply Voltage:     | 50/60Hz                                                                                                                                                                                                                                                           |
| Display Color:1.07 Billion ColorsOperating Temperature:5-4-0°CLight Source Type:Laser PhosphorCarton:BrownNormal Mode:20000Net Weight:5.8kgLight Source Life (hours) with<br>SoperEco Mode:30000Gross Weight:8.1kgLight Source Life (hours) with<br>SoperEco Mode:30200Brown822x318x132mmProjection Offset:133%3%Packing Dimensions:518x20x313mmProjection Offset:0.8x-2.0xFraglish, German,<br>Finish, Dutch,<br>                                                                                                                                                                                                                                                                                                                                                                                                                                                                                                                                                                                                                                                                                                                                                                                                                                                                                                                                                                                                                                                                                                                                                                                                                                                                                                                                                                                                                                                                                                                                                                                                                                                                           | Contrast Ratio:                   | 3000000:1           | Power Consumption:        |                                                                                                                                                                                                                                                                   |
| Light Source Type:      Laser Phosphor      Carton:      Brown        Light Source Life (hours) with<br>SuperEco Mode:      20000      Ret Weight:      5.8 kg        Light Source Life (hours) with<br>SuperEco Mode:      30000      Gross Weight:      8.1 kg        Lens:      F=2.44, f=3.70mm      Packing Dimensions (WXDXH) with<br>Adjustment Foot:      382x318x132mm        Projection Offset:      133%±3%      Packing Dimensions:      518x420x313mm        Throw Ratio:      0.253      Packing Dimensions:      518x420x313mm        Optical Zoom:      0.8x-2.0x      French, Italian,<br>Spanish, Portugese, Schwan,<br>Syanish, Borree, Schwan,<br>Swestone:      H:r/10*', V:r/-10*'        Audibe Noise (Normal):      80°-170*'      OD Language:      English, Norwejian,<br>French, Italian,<br>Spanish, Schwan,<br>Sonania, Slovakian<br>(Z7 Ianguage)        Audibe Noise (Normal):      346B      H:r/10*', V:r/-10*'        Audibe Noise (Foor):      260B      English, S-Chinese, T<br>Chinese, Indonesian,<br>Zono, 1000, 1080p,<br>2160p      English, Schinese, T<br>Chinese, Indonesian,<br>Zono, 1000, 1080p,<br>2160p      Schwan, 20mish,<br>Swestian, Spanish,<br>Swestian, S                                                                                                                                                                                                                                                                                                                                                                                                                                                                                                                                | Display Color:                    | 1.07 Billion Colors | On anothing Tampa and una |                                                                                                                                                                                                                                                                   |
| Light Source Life (hours) with<br>Super Eco Mode:20000Net Weight:5.8 kgLight Source Life (hours) with<br>Super Eco Mode:30000Gross Weight:8.1kgSuper Eco Mode:F=2.44, f=3.70mmDimensions (WXDXH) with<br>Adjustment Foot:382X318x132mmProjection Offset:133%3%Packing Dimensions:518x420x313mmProjection Offset:0.253Packing Dimensions:518x420x313mmOptical Zoom:0.852.0xPacking Dimensions:518x420x313mmImage Size:80°-170°Packing Dimensions:Spainsh, Portuguese,<br>Swedish, Norwejan,<br>Frinch, Italian,<br>Spainsh, Norwejan,<br>Frinch, Italian,<br>Muthish, Farzi<br>Addible Noise (Eco):280BOSD Language:<br>OSD Language:<br>OSD Language:<br>OSD Language:<br>OSD Language:<br>OSD Language:<br>Addible Noise (Eco):280AChorea, Tak,<br>Versam, Italian,<br>Correan,<br>Turkish, Farzi<br>Norwejan,<br>Frinch, Italian,<br>Correan,<br>Turkish, Farzi<br>Norwejan,<br>Finnish, Greek, Norean,<br>Polish, Schiense, Tochonesan,<br>Correan,<br>HDTV Compatibility:<br>Corp, 1560, 7506, 7509, 720, 15801, 16809, 2160<br>Portucat Scan Rate:24-85HzFMDARD ACCESSORYVertical Scan Rate:1GSG:<br>Versam, Italian,<br>Versam, Italian,<br>Versam, Italian,<br>Versam, Italian,<br>Versam, Italian,<br>Versam, Italian,<br>Versam, Italian,<br>Versam, Italian,<br>Versam, Italian,<br>Versam                                                                                                                                                                                                                                                                                                                                                                                                                                         | Light Source Type:                | Laser Phosphor      |                           |                                                                                                                                                                                                                                                                   |
| Light Source Life (hours) with<br>Super Co Mode:30000Gross Weight:8.1kgLens: $=$ 2.44, f=3.70mmGross Weight:8.1kgProjection Offset:133%±3%Packing Dimensions:518x420x313mmProjection Offset:133%±3%Packing Dimensions:518x420x313mmOptical Zoom:0.253Packing Dimensions:518x420x313mmOptical Zoom:0.8x-2.0xFixedSpanish, Portuguese, Portuguese, Spanish, Portuguese, Korean, Portuguese, Korean, Portuguese, Korean, Portuguese, Spanish, Portuguese, Korean, Namana, SlovakianAudible Noise (Normal):34dBCareh, Aralian, Spanish, Portuguese, Korean, Portuguese, K                                                                                                                                                                                                                                                                                |                                   | 20000               | -                         |                                                                                                                                                                                                                                                                   |
| SiperEco Mode:      30000      autor      autor        Lens:      F=2.44, f=3.70mm      Jimensions (WXDXH) with<br>Adjustment Foot:      382x318x132mm        Projection Offset:      133%±33%      Packing Dimensions:      518x420x313mm        Optical Zoom:      0.5x-2.0x      Fixed      Fixed        Digital Zoom:      0.6x-2.0x      Swedish, Norwegian,<br>French, Italian, Greek, T        Digital Zoom:      0.17-0.66m      Ottoriggue      Swedish, Norwegian,<br>French, Italian, Greek, T        Throw Distance:      0.17-0.66m      Ottoriggue      Ottoriggue        Audible Noise (Normal):      34dB      Audible Noise (Normal):      34dB        Audible Noise (Eco):      28dB      Station Adia (X340 x 2160)      Africanam, Indonesian,<br>Freinch, Italian,<br>Torkish, Parsi,<br>Vertical Scan Rate:      24.0576i, 576i, 57                                                                                                                                                                                                                                                                                                                                                                                                                                                                                                                                                |                                   |                     | Ū.                        | č                                                                                                                                                                                                                                                                 |
| Lens:F=2.44, I=3.70mmAdjustment Foot:36XX16X132mmProjection Offset:133%±3%Packing Dimensions:518x420X313mmProw Ratio:0.263Packing Dimensions:518x420X313mmOptical Zoom:FixedFixedFixedDigital Zoom:0.8x - 2.0XFinande, Italian, Sorganish, Portuguese, Sorean, Russian, Norregian, Sorean, Russian, Norregian, Sorean, Russian, Norregian, Sorean, Russian, HugarianSob Language:Throw Distance:0.17-0.66mColored Colored                                                                                                                                                                                                                                    |                                   | 30000               |                           | 8.1Kg                                                                                                                                                                                                                                                             |
| Throw Ratio:0.253Optical Zoom:FixedDigital Zoom:0.8x-2.0xDigital Zoom:0.8x-2.0xImage Size:80" - 170"Throw Distance:0.17.0.66m(100"@0.28m))Salasin, Serean, Russian, HungarianKeystone:H:+/.10", V.+/.10"Audible Noise (Normal):34dBAudible Noise (Eco):28dBInput Lag:33.2msResolution Support:VGA(640 x 480) to<br>4K(3840 x 2160)HDTV Compatibility:28dBHDTV Compatibility:15K- 91KHzVertical Scan Rate:24- 85HzPUTPower Cord:1Computer in (share with<br>component):1Chonese, T<br>(LDMI: 2.0/ HDCP)1Audio-out (3.5mm):1Microphone in:1DUTPUT1Sparese:1Sparese:1Sparese:1Sparese:1Sparese:1Sparese:1Sparese:1Sparese:1Sparese:1Sparese:1Sparese:1Sparese:1Sparese:1Sparese:1Sparese:1Sparese:1Sparese:1Sparese:1Sparese:1Sparese:1Sparese:1Sparese:1Sparese:1Sparese:1Sparese:1Sparese:1                                                                                                                                                                                                                                                                                                                                                                                                                                                                                                                                                                                                                                                                                                                                                                                                                                                                                                                                                                                                                                                                                                                                                                                                                                                                                                   | Lens:                             | F=2.44, f=3.70mm    |                           | 382x318x132mm                                                                                                                                                                                                                                                     |
| Optical Zoom:FixedDigital Zoom:0.8x-2.0xImage Size:80°- 170°Throw Distance:0.17-0.66m<br>(100°@0.28m)Keystone:H:+/.10°, V:+/.10°Audible Noise (Normal):34dBAudible Noise (Eco):28dBLinput Lag:33.2msResolution Support:VGA(640 x 480) to<br>4K(3840 x 2160)HDTV Compatibility:720p, 1080; 1080p, 2160pHDTV Compatibility:15K-91KHzVertical Scan Rate:1NPUTPower Cord:Component):1Audio-out (3.5mm):1Linoth:1Audio-out (3.5mm):1Linoth:1Spakes:10W x1USB Type A (Power):1 (SV1.5A)Control:1Spakes:1Spakes:1Spakes:1Spakes:1Spakes:1Spakes:1Spakes:1Spakes:1Spakes:1Spakes:1Spakes:1Spakes:1Spakes:1Spakes:1Spakes:1Spakes:1Spakes:1Spakes:1Spakes:1Spakes:1Spakes:1Spakes:1Spakes:1Spakes:1Spakes:1Spakes:1Spakes:1Spakes:1Spakes:                                                                                                                                                                                                                                                                                                                                                                                                                                                                                                                                                                                                                                                                                                                                                                                                                                                                                                                                                                                                                                                                                                                                                                                                                                                                                                                                                            | Projection Offset:                | 133%±3%             | Packing Dimensions:       | 518x420x313mm                                                                                                                                                                                                                                                     |
| Optical Zoom:FixedDigital Zoom:0.8x-2.0xDigital Zoom:0.8x-2.0xImage Size:80°-170°(100°@0.28m)Seedish, Dutch, Swedish, Norwegian, Norwegian, Sochanse, Crean, Russian, HungarianKeystone:H:+/-10°, V:+/-10°Audible Noise (Normal):34dBAudible Noise (Eco):28dBInput Lag:33.2msResolution Support:VGA(640 x 480) to<br>4K(3840 x 2160)VERTICAL Score (Score                                                                                                                                                                                                                                                              | Throw Ratio:                      | 0.253               | OSD Language:             | French, Italian,<br>Spanish, Portuguese,<br>Polish, Dutch,<br>Swedish, Norwegian,<br>Finnish, Greek, T<br>Chinese, S Chinese,<br>Japanese, Korean,<br>Russian, Hungarian<br>Czech, Arabic, Thai,<br>Turkish, Farsi,<br>Vietnam, Indonesian,<br>Romania, Slovakian |
| Digital Zoom:0.88-2.0xImage Size:80°-170°Image Size:80°-170°Throw Distance:0.17-0.66m(100°@0.28m)Schinese, Schinese, T<br>Chinese, Schinese, T<br>Chinese, Schinese, T<br>Chinese, Schinese, T<br>Chinese, Schinese, T<br>Chinese, Schinese, T<br>Urikish, Farsi, Vieltnam, Indonesian,<br>Resolution Support:Audible Noise (Eco):28dBInput Lag:33.2msResolution Support:VGA(640 x 480) to<br>4K(3840 x 2160)HDTV Compatibility:720, 1080, 1800,<br>2160pVertical Scan Rate:24.85HzVertical Scan Rate:24.85HzVertical Scan Rate:24.85HzPOIM:1<br>(20mpotenti):Muicrophone in:1<br>(21mu)Audio-in (3.5mm):1<br>(1.4/2.2)Muicrophone in:1<br>(20mu)Muicrophone in:1<br>(20mu)Muitro out:1<br>(20mu)Muitro                                                                                                                                                                                                                                                                                                                                                                                                                                                                                                                                                                                                                                                                                                                                                                                                                                                                                                                                                                                                | Optical Zoom:                     | Fixed               |                           |                                                                                                                                                                                                                                                                   |
| Image Size:80° - 170°Chinese, S Chinese, S  | Digital Zoom:                     | 0.8x-2.0x           |                           |                                                                                                                                                                                                                                                                   |
| Throw Distance:0.17-0.66m<br>(100"@0.28m)Japanese, Korean,<br>Russian, Hungarian<br>Czech, Arabic, Thai,<br>Vietnam, Indonesian,<br>Intrikish, Frasi,<br>Vietnam, Indonesian,<br>Czech, Arabic, Thai,<br>Vietnam, Indonesian,<br>Czech, Arabic, Tack, Orean,<br>Romania, Stowakian<br>(27 language)Audible Noise (Kormal):34dBStowakian<br>(27 language)Fenglish, S-Chinese, T.<br>Chinese, Indonesian,<br>Languages, Indonesian,<br>Vietnam, Italian,<br>Japanese, Korean,<br>Polish, Portuguese,<br>Swedish, Turkish, Portuguese,<br>Arabic, Czech, Thai,<br>Vietnamese, total 20<br>languagesHDTV Compatibility:4801, 480p, 576i, 576p,<br>720p, 10801, 1080p,<br>2160pStowakian (27 language)HDTV Compatibility:15K- 91KHzSwedish, Turkish,<br>Arabic, Czech, Thai,<br>Vietnamese, total 20<br>languagesVertical Scan Rate:24- 85HzStowakian<br>(26G:1NPUT1Remote Control:1Computer in (share with<br>component):1Remote Control:1Audio-in (3.5mm):1QG:YesMuitor out:1Microphone in:1DUTPUT1Mil/Ceiling Mount:PJ-WMK-304<br>PJ-WMK-304Speaker:10W x1Speaker:10W x1USB Type A (Power):11Status Area (DB spin male):1RX45 (LAN control):1Status Area (DB spin male):1Status Area (DB spin male):1Status Area (DB spin male): <t< td=""><td>Image Size:</td><td>80"- 170"</td></t<>                                                                                                                                                                                                                                                                                                                                                                                                                                                                                                                                                                                                         | Image Size:                       | 80"- 170"           |                           |                                                                                                                                                                                                                                                                   |
| Reystolle.H. P. 10V. 10Vietnam, Indonesian, Romania, Slovakian (27 language)Audible Noise (Eco):28dB28dBEnglish, S-Chinese, T<br>Chinese, Indonesian, Finish, French, German, Italian, Japanese, Korean, Verkish, Arabic, Czen, Thai, Vietnamese, total 20<br>languagesEnglish, S-Chinese, T<br>Chinese, Indonesian, Finish, French, German, Italian, Japanese, Korean, Verkish, Arabic, Czen, Thai, Vietnamese, total 20<br>languagesHDTV Compatibility:15K- 91KHzSTANDARD ACCESSORYNPUT1Remote Control:1Computer in (share with componeni):1Remote Control:1Audio-in (3.5mm):1Remote Control:1Audio-out (3.5mm):1Stantante:9J-WMK-304<br>PJ-WMK-304DUTPUT11Speaker:1Monitor out:11Speaker:9J-WMK-304<br>PJ-WMK-304LUSB Type A (Power):1 (SV/1.5A)Stantante:9J-WMK-304<br>PJ-WMK-304CDTURUL1Speaker:1Speaker:RS232 (DB 9-pin male):1Stantante:Stantante:R345 (LAN control):1Stantante:Stantante:1Stantante:1Stantante:R345 (LAN control):1Stantante:1Stantante:1Stantante:1Stantante:1Stantante:1Stantante:1Stantante:1Stantante:1Stantante:<                                                                                                                                                                                                                                                                                                                                                                                                                                                                                                                                                                                                                                                                                                                                                                                                                                                                                                                                                                                                  | Throw Distance:                   |                     |                           |                                                                                                                                                                                                                                                                   |
| Audible Noise (Normal):34dBRomania, Slovakian<br>(Z7 language)Audible Noise (Eco):28dB(Z7 language)Input Lag:33.2msFinish, S-Chinese, T<br>Chinese, Indonesian,<br>Finish, French,<br>German, Italian,<br>Japanese, Korean,<br>Polish, Portuguese,<br>Russian, Spanish, Sorchi, S76i,                                                                                | Keystone:                         | H:+/-10°, V:+/-10°  |                           |                                                                                                                                                                                                                                                                   |
| Audible Noise (Eco):28dBInput Lag:33.2msResolution Support:VGA(640 x 480) to<br>4K(3840 x 2160)HDTV Compatibility:480i, 480p, 576i, 576p,<br>2160pHDTV Compatibility:15K- 91KHzVertical Scan Rate:24- 85HzNPUTPower Cord:11Computer in (share with<br>component):11Remote Control:11QGG:YesWarranty Card:Yes (CN Only)1.4(2.2)1Audio-in (3.5mm):11QGG:Verture1Monitor out:1Audio-ut (3.5mm):1110W x1USB Type A (Power):1110W x1USB Type A (Power):111Res232 (DB 9-pin male):111Ryst (LAN control):111Ryst (LAN control): <t< td=""><td>Audible Noise (Normal):</td><td>34dB</td></t<>                                                                                                                                                                                                                                                                                                                                                                                                                                                                                                                                                                                                                                                                                                                                                                                                                                                                                                                                                                                                                                                                                                                                                                                                                                                                            | Audible Noise (Normal):           | 34dB                |                           |                                                                                                                                                                                                                                                                   |
| Input Lag:33.2msChinese, Indonesian, Frinish, French, German, Italian, Japanese, Korean, Polish, Portuguese, Russian, Spanish, Stench, Stenc | Audible Noise (Eco):              | 28dB                |                           | English, S-Chinese, T-<br>Chinese, Indonesian,<br>Finish, French,<br>German, Italian,<br>Japanese, Korean,<br>Polish, Portuguese,<br>Russian, Spanish,<br>Swedish, Turkish,<br>Arabic, Czech, Thai,<br>Vietnamese, total 20                                       |
| Resolution Support:VGA(640 x 480) to<br>4K(3840 x 2160)German, Italian,<br>Japanese, Korean,<br>Polish, Portuguese,<br>Russian, Spanish,<br>Swedish, Turkish,<br>Arabic, Czech, Thai,<br>Vietnamese, total 20<br>languagesHDTV Compatibility:15K- 91KHzStender Control:1Vertical Scan Rate:24- 85HzPower Cord:1Computer in (share with<br>component):1Remote Control:1MDMI:(HDMI 2.0/ HDCP)<br>1.4/2.2)Remote Control:1Audio-in (3.5mm):1QSG:YesMonitor out:1Power Cord:Power Cord:Monitor out:1PowerPowerAudio-out (3.5mm):1PowerMonitor out:1PowerAudio-out (3.5mm):1PowerMonitor out:1PowerMonitor out:1PowerMultipei A(Power):1PowerMonitor out:1PowerMonitor out:1PowerMonitor out:1PowerMonitor out:1PowerMonitor out:1PowerMonitor out:1PowerMore of Power1 <td>Input Lag:</td> <td>33.2ms</td> <td rowspan="4">User Guide Language:</td>                                                                                                                                                                                                                                                                                                                                                                                                                                                                                                                                                                                                                                                                                                                                                                                                                                                                                                                                                                                                                                                                           | Input Lag:                        | 33.2ms              | User Guide Language:      |                                                                                                                                                                                                                                                                   |
| HDTV Compatibility:  480i, 480p, 576i, 576p,<br>720p, 1080i, 1080p,<br>2160p  Russian, Spanish,<br>Swedish, Turkish,<br>Arabic, Czech, Thai,<br>Vietnamese, total 20<br>languages    Horizontal Frequency:  15K- 91KHz    Vertical Scan Rate:  24- 85Hz    NPUT  Power Cord:    Computer in (share with<br>component):  1    Remote Control:  1    (HDMI 2.0/ HDCP<br>1.4/2.2)  QSG:  Yes    Audio-in (3.5mm):  1    Microphone in:  1    Output  1    Audio-out (3.5mm):  1    Valido-out (3.5mm):  1    Speaker:  10W x1    USB Type A (Power):  1 (5V/1.5A)    Control:  1    Systex (LAN control):  1    RS232 (DB 9-pin male):  1    RS232 (DB 9-pin male):  1                                                                                                                                                                                                                                                                                                                                                                                                                                                                                                                                                                                                                                                                                                                                                                                                                                                                                                                                                                                                                                                                                                                                                                                                                                                                                                                                                                                                                          | Resolution Support:               |                     |                           |                                                                                                                                                                                                                                                                   |
| Horizontal Frequency:  15K- 91KHz  Ianguages    Vertical Scan Rate:  24- 85Hz  STANDARD ACCESSORY    NPUT  Power Cord:  1    Computer in (share with component):  1  Remote Control:  1    MDMI:  1  QSG:  Yes    HDMI:  1  Yes  Yes    Audio-in (3.5mm):  1  Yes    Microphone in:  1  Yes    DUTPUT  1  Yes    Monitor out:  1  Yes    Audio-out (3.5mm):  1  Yes    Monitor out:  1  Yes    Speaker:  10W x1  Yes    USB Type A (Power):  1  Yes    RS232 (DB 9-pin male):  1  Yes    RS232 (DB 9-pin male):  1  Yes                                                                                                                                                                                                                                                                                                                                                                                                                                                                                                                                                                                                                                                                                                                                                                                                                                                                                                                                                                                                                                                                                                                                                                                                                                                                                                                                                                                                                                                                                                                                                                      | HDTV Compatibility:               | 720p, 1080i, 1080p, |                           |                                                                                                                                                                                                                                                                   |
| NPUTPower Cord:1Computer in (share with<br>component):1Remote Control:1QG:YesMDMI:2<br>(HDMI 2.0/ HDCP<br>1.4/2.2)Warranty Card:Yes (CN Only)Audio-in (3.5mm):1PJ-WMK-304<br>PJ-WMK-007Microphone in:1Wall/Ceiling Mount:PJ-WMK-304<br>PJ-WMK-007DUTPUT1Nonitor out:1Audio-out (3.5mm):1YesYesMonitor out:1YesYesSpeaker:10W x1YesYesUSB Type A (Power):1YesYesI1YesYesRS232 (DB 9-pin male):1YesYes1YesYesYesYesYesYesYesYesYesYesYesYesYesYesYesYesYesYesYesYesYesYesYesYesYesYesYesYesYesYesYesYesYesYesYesYesYesYesYesYesYesYesYesYesYesYesYesYesYesYesYesYesYesYesYesYesYesYesYesYesYesYesYesYesYesYesYesYesYesYesYesYes <t< td=""><td>Horizontal Frequency:</td><td>15K- 91KHz</td></t<>                                                                                                                                                                                                                                                                                                                                                                                                                                                                                                                                                                                                                                                                                                                                                                                                                                                                                                                                                                                                                                                                                                                                                                                                                                                                                                                                                                                               | Horizontal Frequency:             | 15K- 91KHz          |                           |                                                                                                                                                                                                                                                                   |
| Computer in (share with<br>component):1Remote Control:1QSG:YesHDMI:2<br>(HDMI 2.0/ HDCP<br>1.4/2.2)Warranty Card:Yes (CN Only)Audio-in (3.5mm):1OPTIONAL ACCESSORYMoritor out:1Wall/Ceiling Mount:PJ-WMK-304<br>PJ-WMK-007Monitor out:11Audio-out (3.5mm):1YesMonitor out:1YesMonitor out:1YesMulticologie1Monitor out:1Monitor out:1 <t< td=""><td>Vertical Scan Rate:</td><td>24- 85Hz</td><td>STANDARD ACCESSORY</td><td></td></t<>                                                                                                                                                                                                                                                                                                                                                                                                                                                                                                                                                                                                                                                                                                                                                                                                                                                                                                                                                                                                                                                                                                                                                                                                                                     | Vertical Scan Rate:               | 24- 85Hz            | STANDARD ACCESSORY        |                                                                                                                                                                                                                                                                   |
| component):1QSG:YesHDMI:2<br>(HDMI 2.0/ HDCP<br>1.4/2.2)Warranty Card:<br>PTIONAL ACCESSORYYes (CN Only)<br>PTIONAL ACCESSORYAudio-in (3.5mm):1Wall/Ceiling Mount:PJ-WMK-304<br>PJ-WMK-007Monitor out:1Mail/Ceiling Mount:PJ-WMK-304<br>PJ-WMK-007Monitor out:11Audio-out (3.5mm):1Speaker:10W x1USB Type A (Power):1 (5V/1.5A)YesRS232 (DB 9-pin male):1YesAudio-outrol):1YesMail Ceiling Mount:YesMail Ceiling Mount:YesMail Ceiling Mount:YesYesYesMail Ceiling Mount:YesYesYesYesYesYesYesYesYesYesYesYesYesYesYesYesYesYesYesYesYesYesYesYesYesYesYesYesYesYesYesYesYesYesYesYesYesYesYesYesYesYesYesYesYesYesYesYesYesYesYesYesYesYesYesYesYesYesYesYesYesYesYesYesYesYes<                                                                                                                                                                                                                                                                                                                                                                                                                                                                                                                                                                                                                                                                                                                                                                                                                                                                                                                                                                                                                                                                                                                                                                                                                                                                                                                                                                                                             | NPUT                              |                     | Power Cord:               | 1                                                                                                                                                                                                                                                                 |
| Audio-in (3.5mm):1YesAudio-in (3.5mm):1OPTIONAL ACCESSORYMicrophone in:1Wall/Ceiling Mount:DUTPUT1Wall/Ceiling Mount:Monitor out:1Audio-out (3.5mm):1Speaker:10W x1USB Type A (Power):1 (5V/1.5A)CONTROL1RS232 (DB 9-pin male):1RS232 (DB 9-pin male):1Audio-outrol):1                                                                                                                                                                                                                                                                                                                                                                                                                                                                                                                                                                                                                                                                                                                                                                                                                                                                                                                                                                                                                                                                                                                                                                                                                                                                                                                                                                                                                                                                                                                                                                                                                                                                                                                                                                                                                       |                                   | 1                   | Remote Control:           | 1                                                                                                                                                                                                                                                                 |
| HDMI:(HDMI 2.0/ HDCP<br>1.4/2.2)Warranty Card:Yes (CN Only)Audio-in (3.5mm):1PI-WMK-304<br>PJ-WMK-007Microphone in:1Wall/Ceiling Mount:PJ-WMK-007DUTPUT1PI-WMK-007Monitor out:1PI-WMK-007Audio-out (3.5mm):1PI-WMK-007Speaker:10W x1PI-WMK-007USB Type A (Power):1 (5V/1.5A)PI-WMK-007RS232 (DB 9-pin male):1PI-WMK-007RS232 (DB 9-pin male):1PI-WMK-007RS45 (LAN control):1PI-WMK-007                                                                                                                                                                                                                                                                                                                                                                                                                                                                                                                                                                                                                                                                                                                                                                                                                                                                                                                                                                                                                                                                                                                                                                                                                                                                                                                                                                                                                                                                                                                                                                                                                                                                                                       | · ,                               | 2                   | QSG:                      | Yes                                                                                                                                                                                                                                                               |
| Audio-in (3.5mm):1OPTIONAL ACCESSORYMicrophone in:1Wall/Ceiling Mount:PJ-WMK-304<br>PJ-WMK-007DUTPUT1PJ-WMK-007Monitor out:1IAudio-out (3.5mm):1ISpeaker:10W x1IUSB Type A (Power):1 (5V/1.5A)CONTROL1RS232 (DB 9-pin male):1RS232 (DB 9-pin male):1IIRS232 (DB 9-pin male):1IIIIIIIIIIIIIIIIIIIIIIIIIIIIIIIIIIIIIIIIIIIIIIIIIIIIIIIIIIIIIIIIIIIIIIIIIIIIIIIIIIIIIIIIIIIIIII                                                                                                                                                                                                                                                                                                                                                                                                                                                                                                                                                                                                                                                                                                                                                                                                                                                                                                                                                                                                                                                                                                                                                                                                                                                                                                                                                                                                                                                                                                                                                                                                                                                                                                                 | HDMI:                             | (HDMI 2.0/ HDCP     |                           | Yes (CN Only)                                                                                                                                                                                                                                                     |
| Microphone in:1DUTPUT1Monitor out:1Audio-out (3.5mm):1Speaker:10W x1USB Type A (Power):1 (5V/1.5A)CONTROL1RS232 (DB 9-pin male):1RS232 (DB 9-pin male):1Item and the state of t                                                                                                                                                                                                                                  | Audio-in (3.5mm):                 | ,                   | OPTIONAL ACCESSORY        |                                                                                                                                                                                                                                                                   |
| DUTPUTMonitor out:1Audio-out (3.5mm):1Speaker:10W x1USB Type A (Power):1 (5V/1.5A)CONTROL1RS232 (DB 9-pin male):1RS245 (LAN control):1                                                                                                                                                                                                                                                                                                                                                                                                                                                                                                                                                                                                                                                                                                                                                                                                                                                                                                                                                                                                                                                                                                                                                                                                                                                                                                                                                                                                                                                                                                                                                                                                                                                                                                                                                                                                                                                                                                                                                       | . ,                               |                     | Wall/Ceiling Mount:       |                                                                                                                                                                                                                                                                   |
| Monitor out:1Audio-out (3.5mm):1Speaker:10W x1USB Type A (Power):1 (5V/1.5A)CONTROL1RS232 (DB 9-pin male):1RS45 (LAN control):1                                                                                                                                                                                                                                                                                                                                                                                                                                                                                                                                                                                                                                                                                                                                                                                                                                                                                                                                                                                                                                                                                                                                                                                                                                                                                                                                                                                                                                                                                                                                                                                                                                                                                                                                                                                                                                                                                                                                                              | •                                 |                     |                           |                                                                                                                                                                                                                                                                   |
| Audio-out (3.5mm):1Speaker:10W x1USB Type A (Power):1 (5V/1.5A)CONTROL1RS232 (DB 9-pin male):1RS45 (LAN control):1                                                                                                                                                                                                                                                                                                                                                                                                                                                                                                                                                                                                                                                                                                                                                                                                                                                                                                                                                                                                                                                                                                                                                                                                                                                                                                                                                                                                                                                                                                                                                                                                                                                                                                                                                                                                                                                                                                                                                                           |                                   | 1                   |                           |                                                                                                                                                                                                                                                                   |
| Speaker:10W x1USB Type A (Power):1 (5V/1.5A)CONTROL1RS232 (DB 9-pin male):1RJ45 (LAN control):1                                                                                                                                                                                                                                                                                                                                                                                                                                                                                                                                                                                                                                                                                                                                                                                                                                                                                                                                                                                                                                                                                                                                                                                                                                                                                                                                                                                                                                                                                                                                                                                                                                                                                                                                                                                                                                                                                                                                                                                              |                                   |                     |                           |                                                                                                                                                                                                                                                                   |
| USB Type A (Power): 1 (5V/1.5A)<br>CONTROL<br>RS232 (DB 9-pin male): 1<br>RJ45 (LAN control): 1                                                                                                                                                                                                                                                                                                                                                                                                                                                                                                                                                                                                                                                                                                                                                                                                                                                                                                                                                                                                                                                                                                                                                                                                                                                                                                                                                                                                                                                                                                                                                                                                                                                                                                                                                                                                                                                                                                                                                                                              | × 7                               |                     |                           |                                                                                                                                                                                                                                                                   |
| CONTROLRS232 (DB 9-pin male):1RJ45 (LAN control):1                                                                                                                                                                                                                                                                                                                                                                                                                                                                                                                                                                                                                                                                                                                                                                                                                                                                                                                                                                                                                                                                                                                                                                                                                                                                                                                                                                                                                                                                                                                                                                                                                                                                                                                                                                                                                                                                                                                                                                                                                                           | •                                 |                     |                           |                                                                                                                                                                                                                                                                   |
| RS232 (DB 9-pin male):    1      RJ45 (LAN control):    1                                                                                                                                                                                                                                                                                                                                                                                                                                                                                                                                                                                                                                                                                                                                                                                                                                                                                                                                                                                                                                                                                                                                                                                                                                                                                                                                                                                                                                                                                                                                                                                                                                                                                                                                                                                                                                                                                                                                                                                                                                    |                                   |                     |                           |                                                                                                                                                                                                                                                                   |
| RJ45 (LAN control): 1                                                                                                                                                                                                                                                                                                                                                                                                                                                                                                                                                                                                                                                                                                                                                                                                                                                                                                                                                                                                                                                                                                                                                                                                                                                                                                                                                                                                                                                                                                                                                                                                                                                                                                                                                                                                                                                                                                                                                                                                                                                                        |                                   | 1                   |                           |                                                                                                                                                                                                                                                                   |
|                                                                                                                                                                                                                                                                                                                                                                                                                                                                                                                                                                                                                                                                                                                                                                                                                                                                                                                                                                                                                                                                                                                                                                                                                                                                                                                                                                                                                                                                                                                                                                                                                                                                                                                                                                                                                                                                                                                                                                                                                                                                                              | ,                                 |                     |                           |                                                                                                                                                                                                                                                                   |
|                                                                                                                                                                                                                                                                                                                                                                                                                                                                                                                                                                                                                                                                                                                                                                                                                                                                                                                                                                                                                                                                                                                                                                                                                                                                                                                                                                                                                                                                                                                                                                                                                                                                                                                                                                                                                                                                                                                                                                                                                                                                                              | USB Type B (Services):            | 1                   |                           |                                                                                                                                                                                                                                                                   |