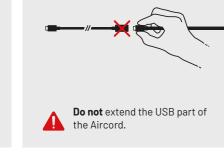

to the back of the Airtame 2 and attach it to a magnetic area without removing the protective seal. The backs of many TVs are magnetic.

The magnet will not damage the TV or projector.



#### A Permanent mounting

The non-removable adhesive is optional and can be stuck to a hard surface, such as a wall. Use the non-removable adhesive for **permanent** installation. For more information visit: airtame.help/mounting





## **Committed customer support**

Help and guidance is only one click away. Go to airtame.com/support

#### Help and online support

Our dedicated support team is available every working day. Chat with us directly at airtame.com

#### **Get latest news**

Find all the latest product updates and company news at airtame.com/blog





# 1. Plug in the Aircord





Do not p



### 2. Mount the Airtame 2





Only use the non-removable adhesive for permanent mounting.



**Fix** the magnetic wall mount on the back of the Airtame 2.



**Remove** the protective seal and expose the **non-removable adhesive**.

## 3. Cable management





**Hold Airtame 2** onto the magnetic wall mount while plugging in the USB-C cable.



Remove the protective seal and expose the non-removable adhesive.

# 4. Download the Airtame app

**1. Go to airtame.com/setup** and download the Airtame app that fits the operating system.

To connect to your Airtame, users need to download the Airtame app.



**2. Install app** and follow the instructions.



3. Create an organization at airtame.cloud and add the Airtame 2 for easy management and more.