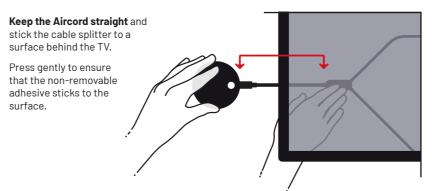

## 3. Cable management

**Hold Airtame 2** onto the magnetic wall mount while plugging in the USB-C cable.

Remove the protective seal and expose the non-removable adhesive.