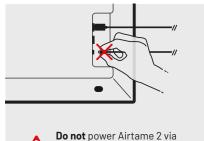

c wall mount to the back of the Airtame 2 and attach it to a magnetic area without removing the protective seal. The backs of many TVs are magnetic.

The magnet will not damage the TV or projector.



#### A Permanent mounting

The non-removable adhesive is optional and can be stuck to a hard surface, such as a wall. Use the non-removable adhesive for **permanent** installation. For more information visit: airtame.help/mounting





## **Committed customer support**

Help and guidance is only one click away. Go to airtame.com/support

#### Help and online support

Our dedicated support team is available every working day. Chat with us directly at airtame.com

#### **Get latest news**

Find all the latest product updates and company news at airtame.com/blog





# 1. Plug in the Aircord





Do not p



### 2. Mount the Airtame 2





Only use the non-removable adhesive for permanent mounting.



**Fix** the magnetic wall mount on the back of the Airtame 2.



**Remove** the protective seal and expose the **non-removable adhesive**.

## 3. Cable management





**Hold Airtame 2** onto the magnetic wall mount while plugging in the USB-C cable.



Remove the protective seal and expose the non-removable adhesive.

# 4. Download the Airtame app

**1. Go to airtame.com/setup** and download the Airtame app that fits the operating system.

To connect to your Airtame, users need to download the Airtame app.



**2. Install app** and follow the instructions.



3. Create an organization at airtame.cloud and add the Airtame 2 for easy management and more.