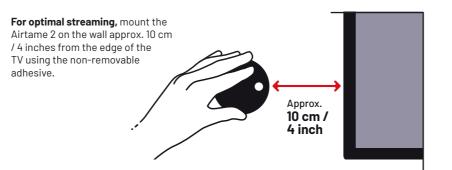

#### A Permanent mounting

The non-removable adhesive is optional and can be stuck to a hard surface, such as a wall. Use the non-removable adhesive for **permanent** installation. For more information visit: airtame.help/mounting