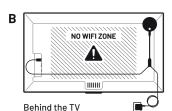

# **Mounting options**

Read the installation guide and pick one of the following mounting options:

#### Flexible mounting

Fix the magnetic wall mount to the back of the Airtame 2 and attach it to a magnetic area without removing the protective seal. The backs of many TVs are magnetic.

The magnet will not damage the TV or projector.