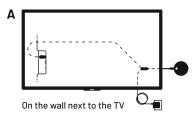

# **Mounting options**

Read the installation guide and pick one of the following mounting options:

#### A Permanent mounting

The non-removable adhesive is optional and can be stuck to a hard surface, such as a wall. Use the non-removable adhesive for **permanent** installation. For more information visit: airtame.help/mounting