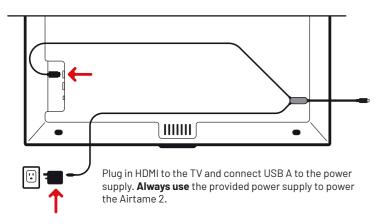

# 1. Plug in the Aircord

Do not p

## 3. Cable management

**Hold Airtame 2** onto the magnetic wall mount while plugging in the USB-C cable.

Remove the protective seal and expose the non-removable adhesive.