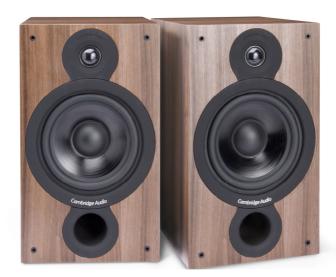

## Cambridge Audio

## SX60 speaker

- Highly optimised woofer magnet systems to deliver deep bass and high efficiency
- Treated paper cone to provide a smooth and even frequency response
- Silk dome tweeter to combine smooth sound with high levels of detail and efficiency
- Precisely optimized crossovers for the most neutral, smooth and phase linear response
- Dedicated foam damper behind tweeter diaphragm reduces reflections and deepens stage depth
- Rigid MDF cabinet modelled using CAD so that the speaker dimensions minimise standing waves