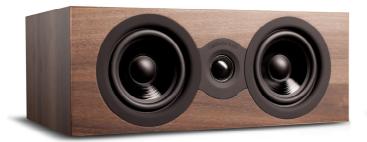

## SX70 Centre Speaker

March 2015

- Highly optimised woofer magnet systems to deliver bass and high efficiency
- Treated paper cone to provide a smooth and even frequency response
- Silk dome tweeter to combine smooth sound with high levels of detail and efficiency
- Precisely optimized crossovers for the most neutral, smooth and phase linear response
- Dedicated foam damper behind tweeter diaphragm reduces reflections and deepens stage depth
- Rigid MDF cabinet modelled using CAD so that the speaker dimensions minimise standing waves
- Available in Black and Walnut finishes