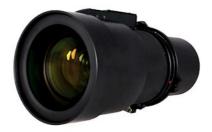

optoma.nl

Interchangable lens

## **Specifications**

| General        |         |  |
|----------------|---------|--|
| Net weight     | 1.67 kg |  |
| Gross weight   | 2.17 kg |  |
| Lens           |         |  |
| Motorised lens | Yes     |  |