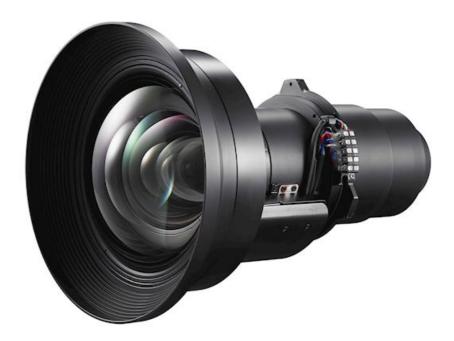

optoma.nl







Interchangable lens

## **Specifications**

 General

 Net weight
 2.67 kg

 Gross weight
 2.16 kg



Copyright © 2022, Optoma and its logo is a registered trademark of Optoma Corporation. Optoma Europe Ltd is the licensee of the registered trademark. All other product names and company names used herein are for identification purposes only and may be trademarks or registered trademarks of their respective owners. Errors and omissions excepted, all specifications are subject to change without notice. All images are for representation purposes only and may be simulated. 18032022051014