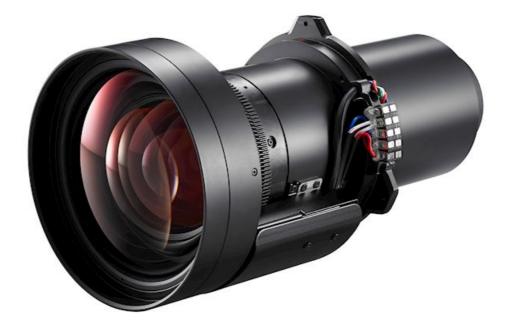

optoma.nl







Interchangable lens

## **Specifications**

| General        |      |
|----------------|------|
| Net weight     | 3 kg |
| Gross weight   | 4 kg |
| Lens           |      |
| Motorised lens | Yes  |



Copyright © 2022, Optoma and its logo is a registered trademark of Optoma Corporation. Optoma Europe Ltd is the licensee of the registered trademark. All other product names and company names used herein are for identification purposes only and may be trademarks or registered trademarks of their respective owners. Errors and omissions excepted, all specifications are subject to change without notice. All images are for representation purposes only and may be simulated. 18032022051015