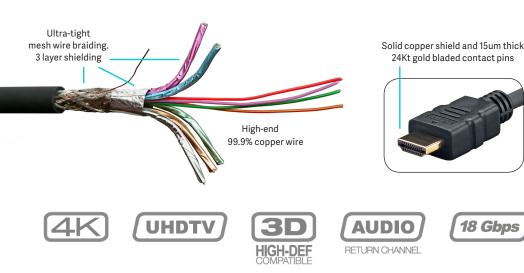

## Item number: PROHDMIHD10 High Speed with Ethernet (2.0) HDMI supports:

- All HDMI resolutions up to 4K (4096x2160p @60Hz), including 3D video
- Sample rate up to 4:4:4 •
- High Dynamic Range (HDR) •
- HDCP 2.2
- Supports Deep Color, up to 16-bits per channel, including x.v.Color standard .
- Supports the 21:9 cinema aspect ratio
- Supports SA-CD, DVD-Audio, DTS-HD Master Audio, Dolby TrueHD, and other highdefinition audio standards
- Audio Return Channel .
- Auto Lip Sync
- Supports up to 32 audio channels and a 1536 kHz audio sampling rate
- Supports extended CEC (Consumer Electronics Control) commands and functions, the HDMI Ethernet Channel, and the Audio Return Channel features
- Fully assembled with 19 pins connected
- High quality HDMI A connector, 15um gold min. in contact area for high reliability and professional use
- 99,9% pure copper wires for lossless picture transmission
- Triple shielded cable and extra shielding in the connector
- High flexibility ensuring small bending radius